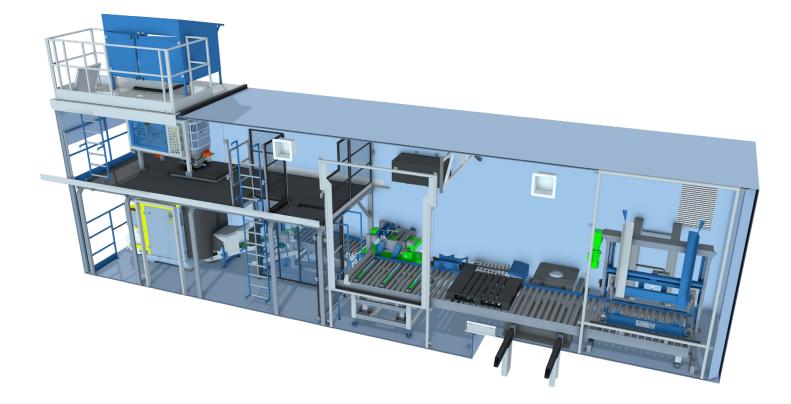

## LTF - 800 FORM, FILL & SEAL MOBILE BAGGING LINE

RMGroup has designed a mobile line that epitomises effortless bagging. The LTF-800 includes Form, Fill & Seal (FFS) technology and an ABB 460 robot palletising system. The system is capable of bagging 1000 small bags an hour. Its reliability, high throughput and lower running costs prove to be advantageous to customers.

## **Equipment includes**

Hopper, In-feed conveyor, Doser Weighing System, FFS – FPK 44, Bag flattener, Robot palletising, Pallet Magazine

Independent air supply Air compressor and receive